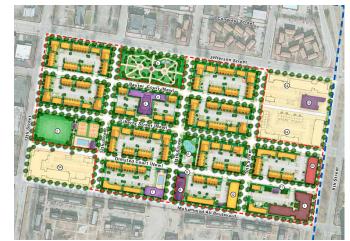

Beecher Terrace Master Site Plan submitted with CNI Implementation grant application

Proposed mixed-use development along 9th St.

A new half acre park will be at the center of the neighborhood for residents and the broader community to enjoy