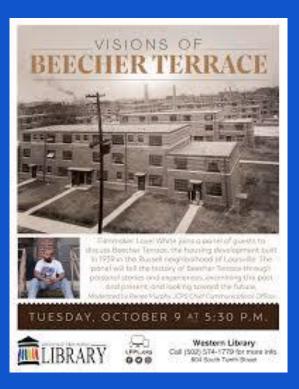

#### Visions of Beecher Terrace with Western Branch Library and Lavel White

Visions of Beecher Terrace Panel #1

Tuesday, October 9, 2018 at 5:30 P.M. Western Branch Library

Filmmaker Lavel White joins a panel to discuss Beecher Terrace, The housing development built in 1939 in the Russell neighborhood of Louisville. The panel will the history of Beecher Terrace through persona. Stories and experiences, examining the past and present, and looking toward the future. Moderated by Renee Murphy, JCPS Chief Communications Officer.