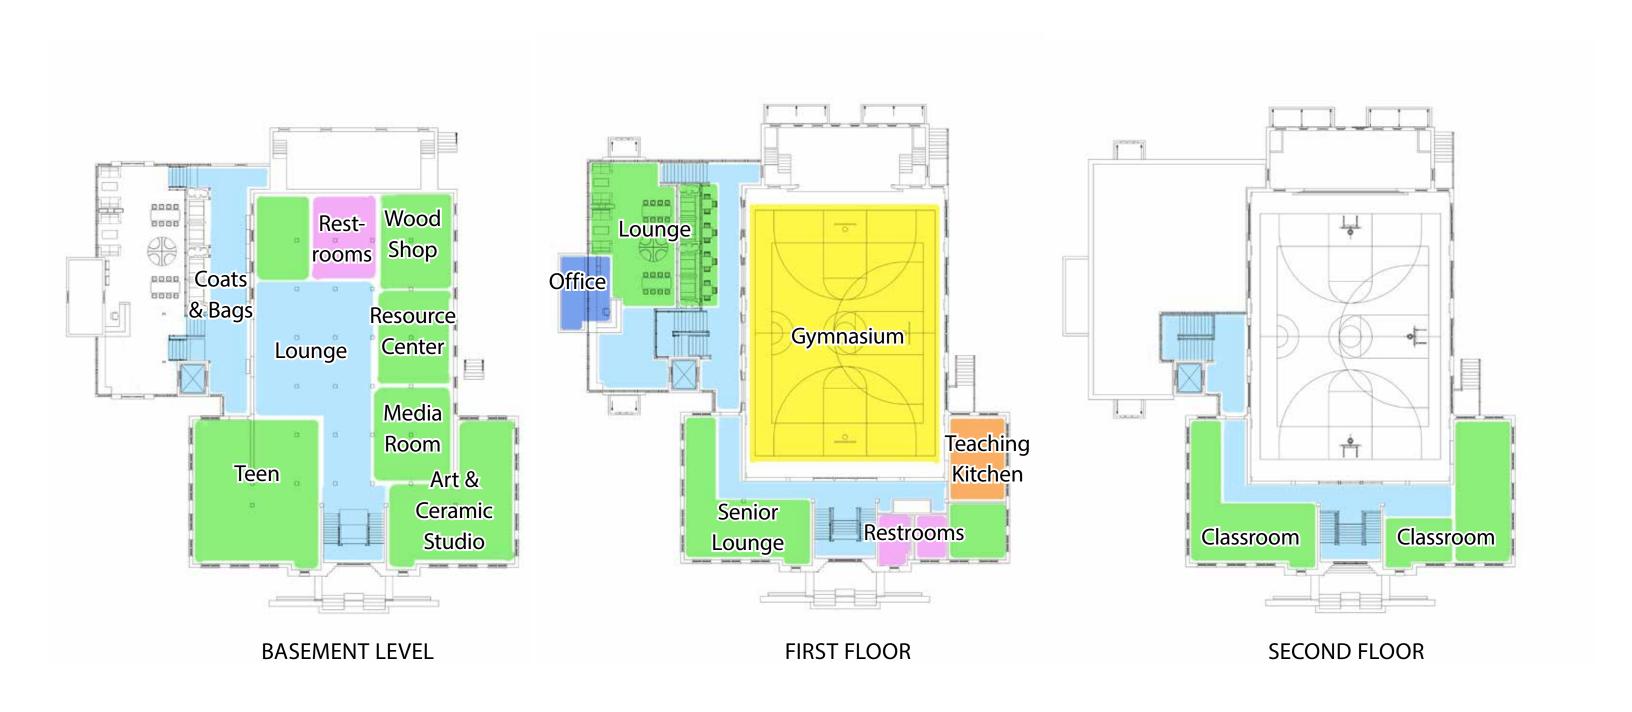

# **Baxter Community Center — Eye Level Entry**



## **Baxter Community Center — Eye Level West**



# **Baxter Community Center — Eye Level Rear**



# **Baxter Community Center — Entry Detail**



# **Baxter Community Center — Front Façade**



#### **Baxter Community Center — Front Elevation**



## **Baxter Community Center — Rear Elevation**



#### **Baxter Community Center — East Elevation**



#### **Baxter Community Center — West Elevation**



## **Baxter Community Center - Aerial Front**



## **Baxter Community Center - Aerial West**



# **Baxter Community Center — Cutaway**



# **Baxter Community Center — Cutaway**



## **Baxter Community Center — Floor Plans**



## **Baxter Community Center — Site Plan**