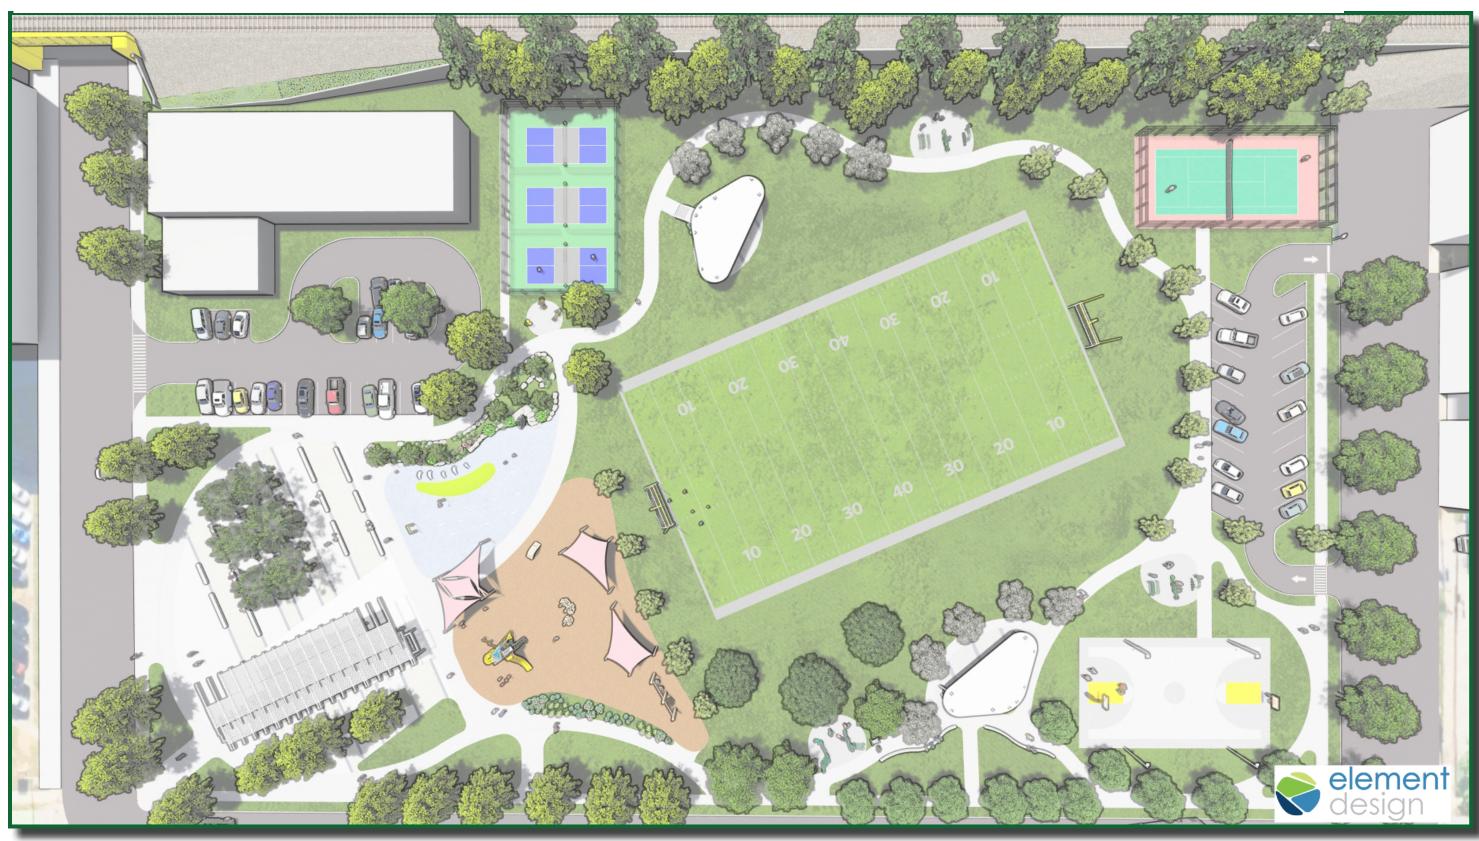

### **Baxter Community Center — Eye Level Entry**



#### **Baxter Community Center — Eye Level West**



### **Baxter Community Center — Eye Level Rear**



### **Baxter Community Center — Entry Detail**



### **Baxter Community Center — Front Façade**



#### **Baxter Community Center — Front Elevation**



#### **Baxter Community Center — Rear Elevation**



### **Baxter Community Center — East Elevation**



#### **Baxter Community Center — West Elevation**



### **Baxter Community Center — Aerial Front**



## **Baxter Community Center — Aerial West**



## Baxter Community Center — Lounge & Gymnasium Space



# Planned Improvements — Park at 13th & Muhammad Ali Blvd.



# Planned Improvements — Park at 13th & Muhammad Ali Blvd.



# Planned Improvements — Park at 13th & Muhammad Ali Blvd.



# **Baxter Community Center**

**Estimated Cost:** 

\$11,615,000

Park - Phase I

**Estimated Cost:** 

\$3,935,000





# New Park on Former Porter Paints Site

- Phase I Park, Pavillion, and Plaza
  - LMG project lead
  - LMG working with Element Design on plan refinements/construction documents
  - LMG will issue RFP for Phase I that reflects LMHA's procurement policy including MBE/WBE/DBE and Section 3 goals
  - Anticipated start date Summer 2023



**Expanded and Renovated Baxter Community Center** 

 SCB's team for the Baxter Community Center contract includes three MBE firms - CL Anderson Architecture, LLC. (architectural services), HDDS (design services), and Tri-Eco, LLC (environmental services), and two WBE firms -