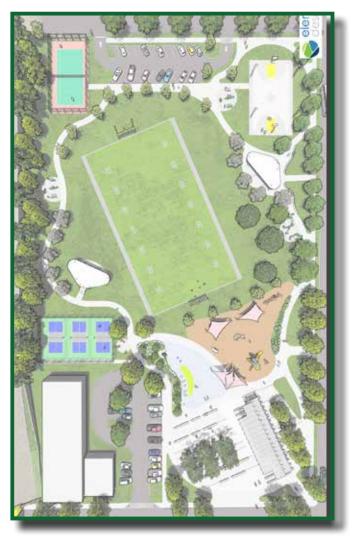

nter — Eye Level Rear**



### **Baxter Community Center — Entry Detail**



### **Baxter Community Center — Front Façade**



#### **Baxter Community Center — Front Elevation**



#### **Baxter Community Center — Rear Elevation**



### **Baxter Community Center — East Elevation**



#### **Baxter Community Center — West Elevation**



### **Baxter Community Center — Aerial Front**



## **Baxter Community Center — Aerial West**



## Baxter Community Center — Lounge & Gymnasium Space



# Planned Improvements — Park at 13th & Muhammad Ali Blvd.



# Planned Improvements — Park at 13th & Muhammad Ali Blvd.



# Planned Improvements — Park at 13th & Muhammad Ali Blvd.



# **Baxter Community Center**

**Estimated Cost:** 

\$11,615,000

Park - Phase I

**Estimated Cost:** 

\$3,935,000





# New Park on Former Porter Paints Site

- Phase I Park, Pavillion, and Plaza
  - LMG project lead
  - LMG working with Element Design on plan refinements/construction documents
  - LMG will issue RFP for Phase I that reflects LMHA's procurement policy including MBE/WBE/DBE and Section 3 goals
  - Anticipated start date Summer 2023



**Expanded and Renovated Baxter Community Center** 

 SCB's team for the Baxter Community Center contract includes three MBE firms - CL Anderson Architecture, LLC. (architectural services), HDDS (design services), and Tri-Eco, LLC (environmental services), and two WBE firms - Hagerty Engineering (geotechnical services) and Civil Design, Inc. (civil engineering).





#### **Construction Timeline**

#### Begin construction

- New Park (Phase I) –
  Summer 20