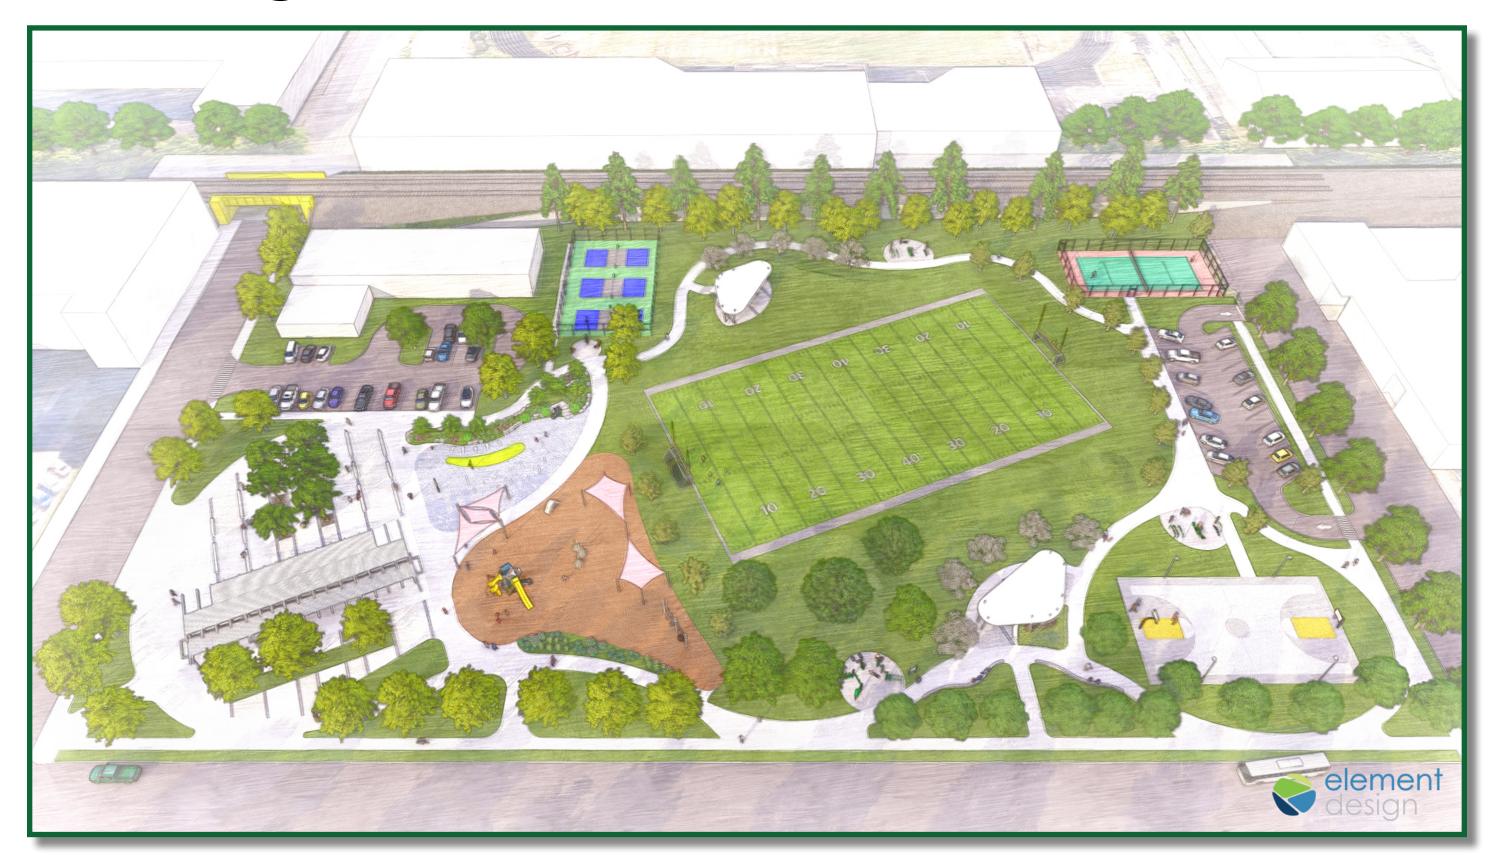

### **Baxter Community Center — Eye Level Entry**



#### **Baxter Community Center — Eye Level West**



### **Baxter Community Center — Eye Level Rear**



### **Baxter Community Center — Entry Detail**



### **Baxter Community Center — Front Façade**



#### **Baxter Community Center — Front Elevation**



#### **Baxter Community Center — Rear Elevation**



### **Baxter Community Center — East Elevation**



#### **Baxter Community Center — West Elevation**



### **Baxter Community Center — Aerial Front**



## **Baxter Community Center — Aerial West**



## Baxter Community Center — Lounge & Gymnasium Space



# Planned Improvements — Park at 13th & Muhammad Ali Blvd.



# Planned Improvements — Park at 13th & Muhammad Ali Blvd.



# Planned Improvements — Park at 13th & Muhammad Ali Blvd.



# **Baxter Community Center**

**Estimated Cost:** 

\$11,615,000

Park - Phase I

**Estimated Cost:** 

\$3,935,000





# New Park on Former Porter Paints Site

- Phase I Park, Pavillion, and Plaza
  - LMG project lead
  - LMG working with Element Design on plan refinements/construction documents
  - LMG will issue RFP for Phase I that reflects LMHA's procurement policy including MBE/WBE/DBE and Section 3 goals
  - Anticipated start date Summer 2023



**Expanded and Renovated Baxter Community Center** 

 SCB's team for the Baxter Community Center contract includes three MBE firms - CL Anderson Architecture, LLC. (architectural services), HDDS (design services), a