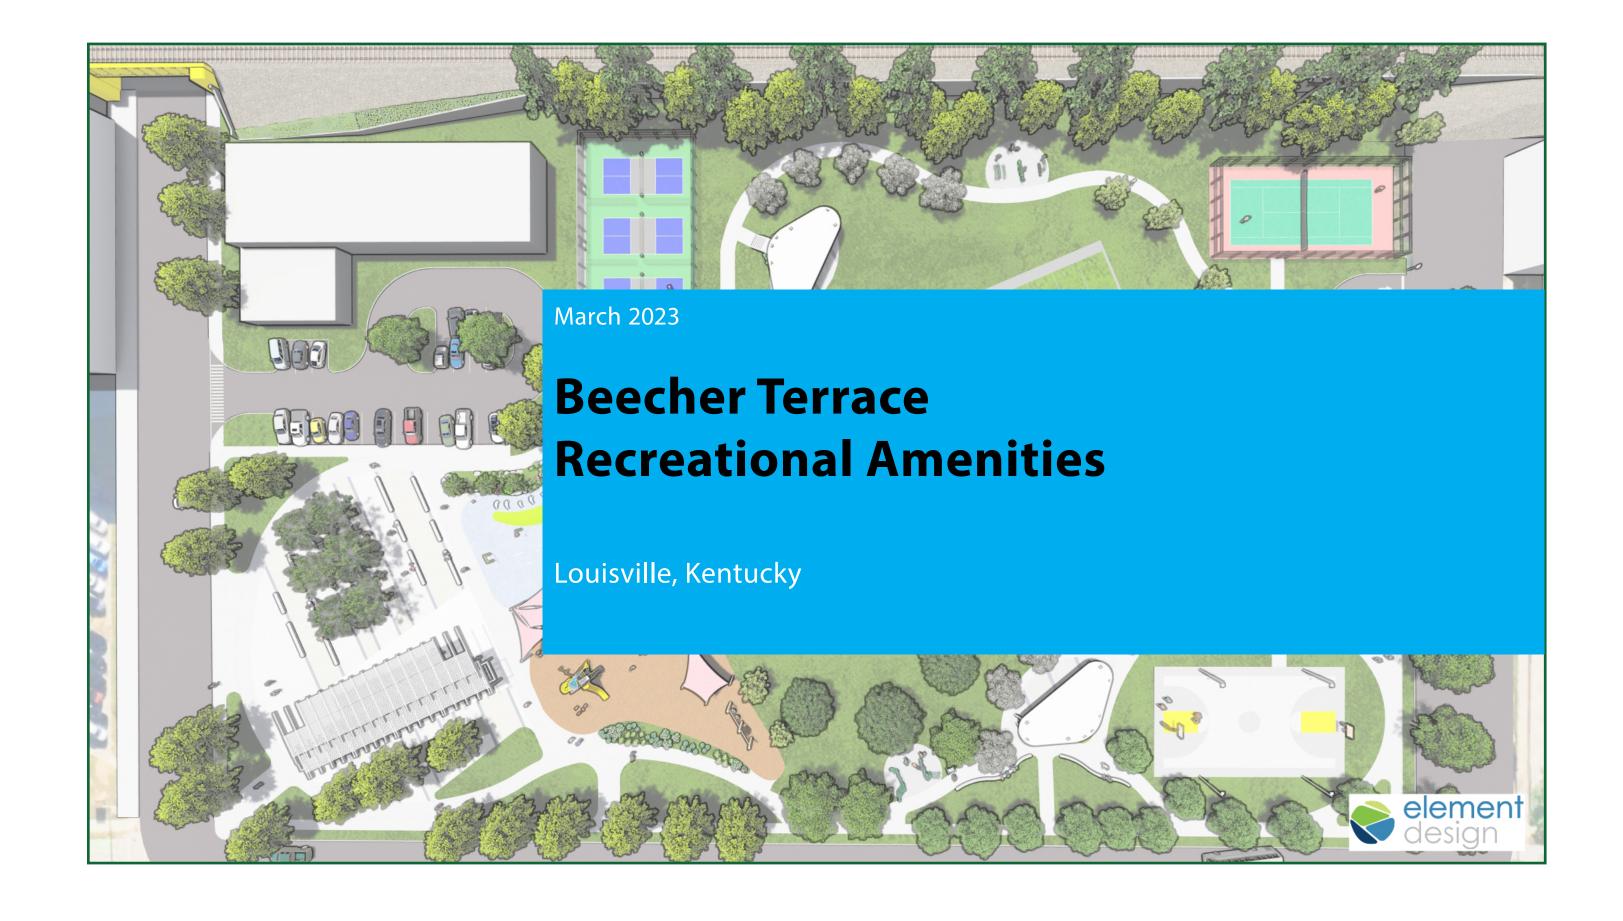

### **Baxter Community Center — Eye Level Entry**



#### **Baxter Community Center — Eye Level West**



### **Baxter Community Center — Eye Level Rear**



### **Baxter Community Center — Entry Detail**



### **Baxter Community Center — Front Façade**



#### **Baxter Community Center — Front Elevation**



#### **Baxter Community Center — Rear Elevation**



### **Baxter Community Center — East Elevation**



#### **Baxter Community Center — West Elevation**



### **Baxter Community Center — Aerial Front**



## **Baxter Community Center — Aerial West**



## Baxter Community Center — Lounge & Gymnasium Space



# Planned Improvements — Park at 13th & Muhammad Ali Blvd.



# Planned Improvements — Park at 13th & Muhammad Ali Blvd.



# Planned Improvements — Park at 13th & Muhammad