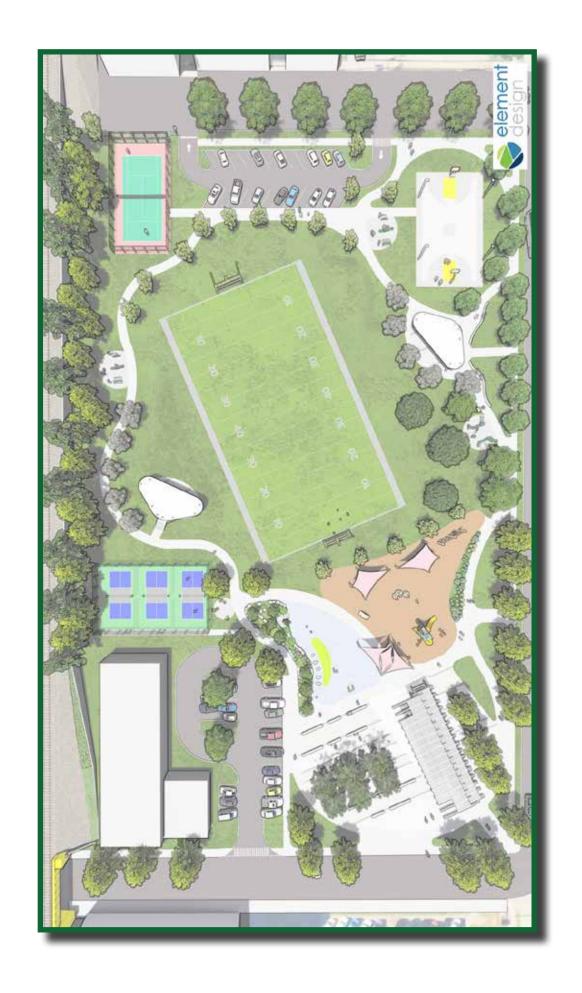

### **Baxter Community Center — Aerial Front**



## **Baxter Community Center — Aerial West**



## Baxter Community Center — Lounge & Gymnasium Space



# Planned Improvements — Park at 13th & Muhammad Ali Blvd.



# Planned Improvements — Park at 13th & Muhammad Ali Blvd.



# Planned Improvements — Park at 13th & Muhammad Ali Blvd.



# **Baxter Community Center**

**Estimated Cost:** 

\$11,615,000

Park - Phase I

**Estimated Cost:** 

\$3,935,000





# New Park on Former Porter Paints Site

- Phase I Park, Pavillion, and Plaza
  - LMG project lead
  - LMG working with Element Design on plan refinements/construction documents
  - LMG will issue RFP for Phase I that reflects LMHA's procurement policy including MBE/WBE/DBE and Section 3 goals
  - Anticipated start date Summer 2023



**Expanded and Renovated Baxter Community Center** 

 SCB's team for the Baxter Community Center contract includes three MBE firms - CL Anderson Architecture, LLC. (architectural services), HDDS (design services), and Tri-Eco, LLC (environmental services), and two WBE firms - Hagerty Engineering (geotechnical services) and Civil Design, Inc. (civil engineering).





#### **Construction Timeline**

#### Begin construction

- New Park (Phase I) –
  Summer 2023
- Baxter Community Center -Winter 2022

#### **Grand Openings**

- New Park (Phase I) –
  Summer 2024
- Baxter Community Center -Summer 2024