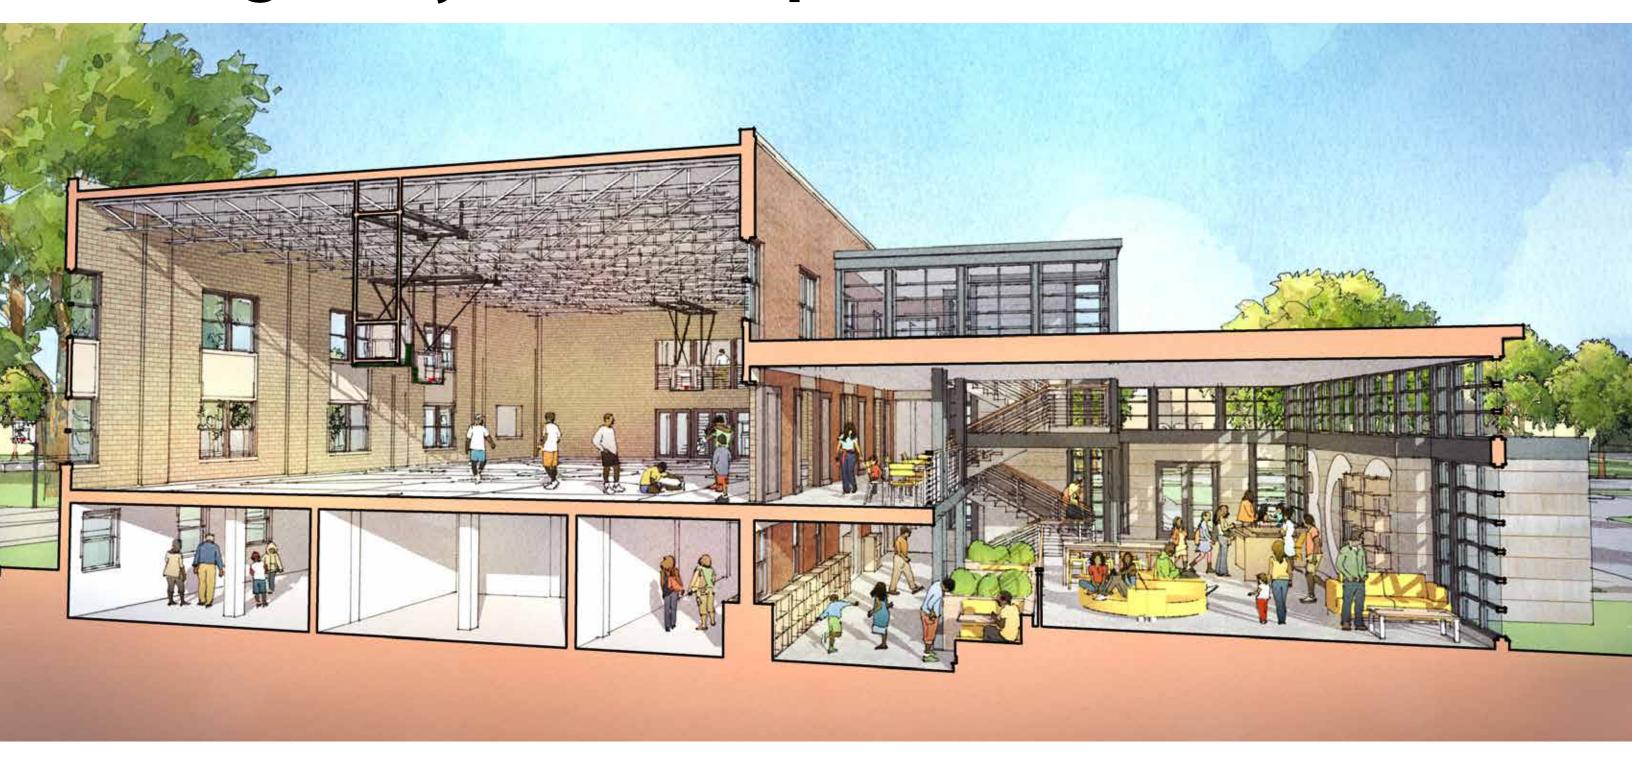

### **Baxter Community Center — Eye Level Entry**



#### **Baxter Community Center — Eye Level West**



### **Baxter Community Center — Eye Level Rear**



### **Baxter Community Center — Entry Detail**



### **Baxter Community Center — Front Façade**



#### **Baxter Community Center — Front Elevation**



#### **Baxter Community Center — Rear Elevation**



### **Baxter Community Center — East Elevation**



#### **Baxter Community Center — West Elevation**



### **Baxter Community Center — Aerial Front**



## **Baxter Community Center — Aerial West**



## Baxter Community Center — Lounge & Gymnasium Space



# Planned Improvements — Park at 13th & Muhammad Ali Blvd.



# Planned Improvements — Park at 13th & Muhammad Ali Blvd.



# Planned Improvements — Park at 13th & Muhammad Ali Blvd.



# **Baxter Community Center**

**Estimated Cost:** 

\$11,615,000

Park - Phase I

**Estimated Cost:** 

\$3,935,000





# New Park on Former Porter Paints Site

- Phase I Park, Pavillion, and Plaza
  - LMG project lead
  - LMG working with Element Design on plan refinements/construction documents
  - LMG will issue RFP for Phase I that reflects LMHA's procurement policy including MBE/WBE/DBE and Section 3 goals
  - Anticipated start date Summer 2023



**Expanded and Renovated Baxter Community Center** 

 SCB's team for the Baxter Community Center contract includes three MBE firms - CL Anderson Architec