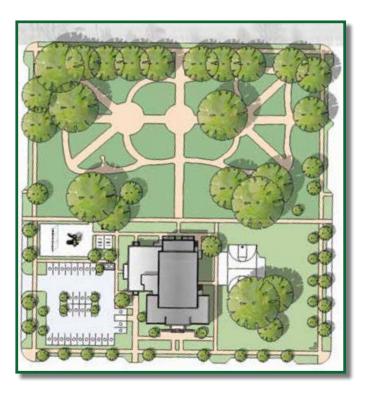

Center — Eye Level Rear**



### **Baxter Community Center — Entry Detail**



### **Baxter Community Center — Front Façade**



#### **Baxter Community Center — Front Elevation**



#### **Baxter Community Center — Rear Elevation**



### **Baxter Community Center — East Elevation**



#### **Baxter Community Center — West Elevation**



### **Baxter Community Center — Aerial Front**



## **Baxter Community Center — Aerial West**



## Baxter Community Center — Lounge & Gymnasium Space



# Planned Improvements — Park at 13th & Muhammad Ali Blvd.



# Planned Improvements — Park at 13th & Muhammad Ali Blvd.



# Planned Improvements — Park at 13th & Muhammad Ali Blvd.



# **Baxter Community Center**

**Estimated Cost:** 

\$11,615,000

Park - Phase I

**Estimated Cost:** 

\$3,935,000





# New Park on Former Porter Paints Site

- Phase I Park, Pavillion, and Plaza
  - LMG project lead
  - LMG working with Element Design on plan refinements/construction documents
  - LMG will issue RFP for Phase I that reflects LMHA's procurement policy including MBE/WBE/DBE and Section 3 goals
  - Anticipated start date Summer 2023



**Expanded and Renovated Baxter Community Center** 

 SCB's team for the Baxter Community Center contract includes three MBE firms - CL Anderson Architecture, LLC. (architectural services), HDDS (design services), and Tri-Eco, LLC (environmental services), and two WBE firms - Hagerty Engineering (geotechnical services) and Civil Design, Inc. (civil engineering).





#### **Construction Timeline**

#### Begin construction

- New Park (Phase I) –
  Summer